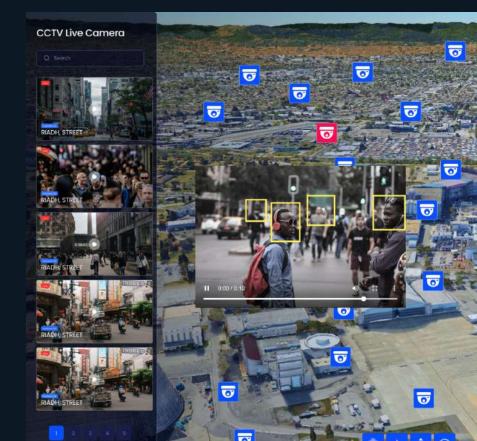

# REAL-TIME VIDEO STREAM ANALYSIS

Analyze video streams in real-time with Itona Suite's powerful deep-learning engine. This capability provides immediate insights at the edge, significantly impacting your business operations.

#### **CCTV Live Camera**