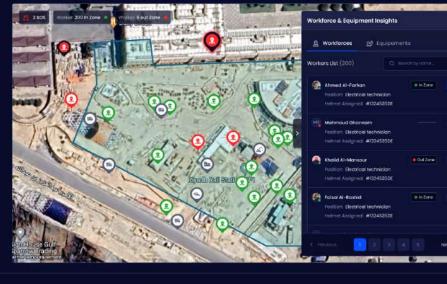

#### **Smart Construction:**

Optimize construction processes with real-time monitoring and predictive analytics.