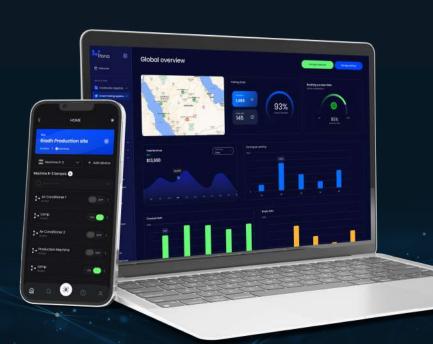

# **COMPREHENSIVE IOT CAPABILITIES**

Itona Suite offers extensive IoT capabilities that connect, monitor, and manage devices across various industries. This feature set includes device management, telemetry data collection, real-time analytics, rule engine, data visualization, and more.

### **♦** Features

Device Connectivity

Telemetry

Data Collection

Real-Time Analytics

Rule Engine