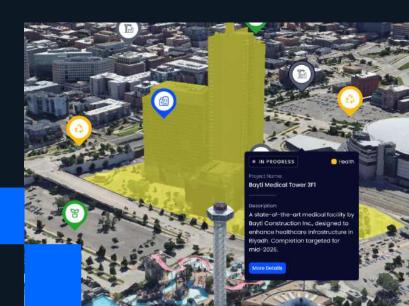

#### **Smart Construction:**

Optimize construction processes with real-time monitoring and predictive analytics.